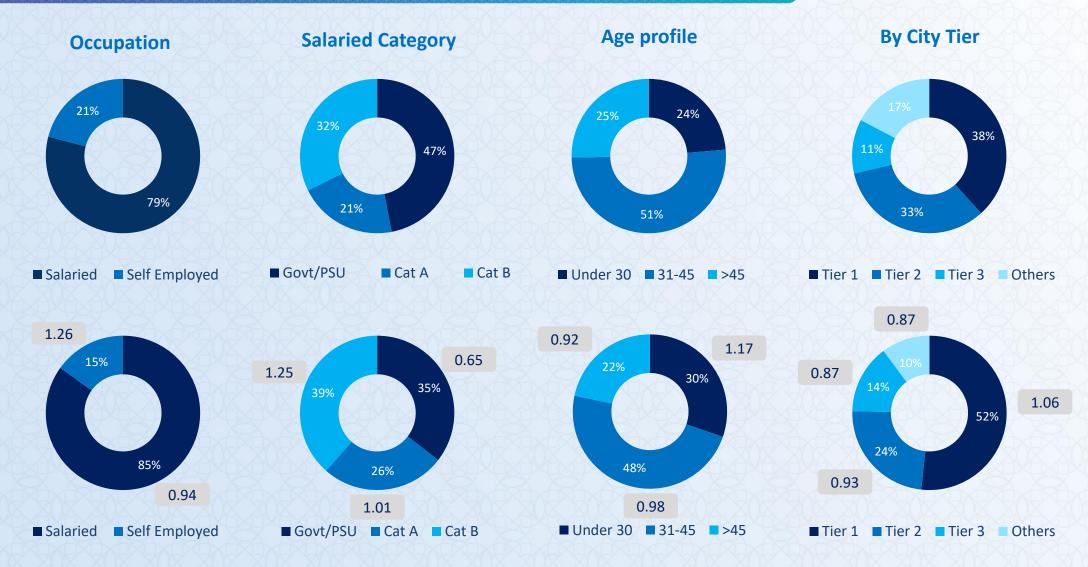

## **Adequate liquidity and CAR**

- Diversified borrowings mix, adequate unutilized banking credit available
- Healthy CAR @ 24.4%, T-1 @ 20.1%

# Performance Highlights (Q1 FY21 Vs Q1 FY20)



**PAT ₹ 393 Cr** 

▲ 14% [₹ 346 Cr] **ROAA** 

6.3%

▼ 11 bps [6.5%]

ROAE

28.3%

▼ 783 bps [36.1%]

CAR

24.4%

Tier 1 20.1%

▲ 551 bps [18.9%]

CIF 1.06 Cr

▲ 20% [0.88 Cr]

**SPENDS** 

₹ 19,085 Cr

▼ 37% [₹ 30,174 Cr]

**RECEIVABLES** 

₹ 23,330 Cr

▲ 10%
[₹ 21,231 Cr]

**GNPA** 

1.35 %

▼ 133 bps [2.68%]

Figures in [] represents Q1 FY20

# **Key Portfolio Trends**





#### **Moratorium Impact & Collections**





## Market Share



## Steadily increasing our share of pie in the industry





## New Accounts and Cards-in-force







## Portfolio Growth







# Portfolio Insights









# **Retail Spend Insights**





| Spends                                                                                 | % Growth | % Growth      |
|----------------------------------------------------------------------------------------|----------|---------------|
| Categories                                                                             | Online   | Point of Sale |
| Category 1  Departmental Stores, Fuel, Health, Utilities, Education & Direct Marketing | ▲ 23%    | ▼ 32%         |
| Category 2 Consumer durables, Apparel, Jewellery & Restaurant                          | ▲ 21%    | <b>V</b> 41%  |
| Category 3 Travel agents, Hotels, Airline & Railways                                   | ▼ 78%    | ▼ 85%         |

% growth of Jun'20 over average of Dec'19 to Feb'20

# F