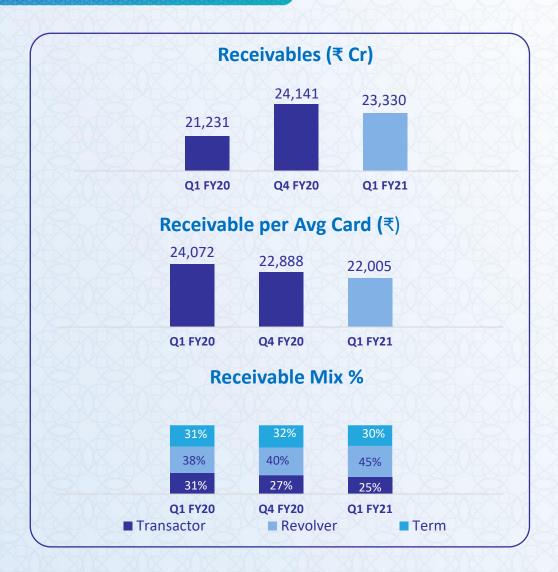

#### **Key Metrics**

- Card-in-force grew by 20% to 1.06 Cr vs 0.88 Cr as of Q1 FY20
- Spends at ₹19,085 Crore for Q1 FY21 vs ₹30,174 Cr for Q1 FY20
- Market share Card-in-force at 18.3%; Spends at 19.6% (as of Apr'20)
- Receivables grew by 10% to ₹23,330 Crore vs ₹21,231 Cr as of Q1 FY20
- Cost to Income ratio improved by 635bps to 47.2% vs 53.6% for Q1 FY20
- GNPA improves by 133bps to 1.35% vs 2.68% for Q1 FY20
- Accounts in moratorium went down to 1.5 lac in June 2020 vs 12.5 lac in May 2020
- Daily average spends improved to 76.5% of Pre COVID level for June 2020 vs 54.0% for May 2020
- New accounts acquisition improved from 80K in May 2020 to 181K in June 2020; stands at 57.6% of Pre COVID average daily acquisition

#### Balance Sheet as of June 30, 2020

- ➤ Total Balance Sheet size as of June 30, 2020 was ₹24,260 Cr as against ₹25,303 Cr as of March 31, 2020.
- ➤ Total Gross Advances (Credit card receivables) as of June 30, 2020 were ₹23,330 Cr, an increase of 9.9 % from ₹21,231 Cr as of June 30, 2019.
- ➤ Net worth as of June 30, 2020 was ₹5,722 Cr as against ₹5,413 Cr as of March 31, 2020, a growth of 5.7%.

▼ 37% [₹ 30,174 Cr]

**RECEIVABLES** 

₹ 23,330 Cr

▲ 10%
[₹ 21,231 Cr]

**GNPA** 

1.35 %

▼ 133 bps [2.68%]

Figures in [] represents Q1 FY20

## Portfolio Growth