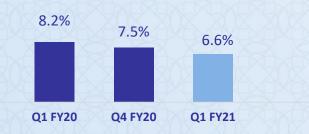

# Revenue Growth

|                         |         |         | 21/ 12/22 N. 21/ 12/ |           |          |
|-------------------------|---------|---------|----------------------|-----------|----------|
|                         | Q1 FY20 | Q4 FY20 | Q1 FY21              | YoY       | QoQ      |
| Revenue from Operations | 2,068   | 2,433   | 2,152                | 4%        | -12%     |
| Other Income            | 236     | 77      | 43                   | -82%      | -44%     |
| Total Income            | 2,304   | 2,510   | 2,196                | -5%       | -13%     |
| Finance Costs           | 302     | 334     | 275                  | -9%       | -18%     |
| Net Revenue             | 2,002   | 2,176   | 1,921                | -4%       | -12%     |
|                         |         |         |                      |           |          |
| Interest Income Yield   | 21.2%   | 22.1%   | 23.9%                | 269 bps   | 175 bps  |
| Cost of Funds           | 8.2%    | 7.5%    | 6.6%                 | (158) Bps | (88) Bps |
| Net Interest Margin     | 15.1%   | 16.6%   | 19.2%                | 414 bps   | 260 bps  |
|                         |         |         | XCXXX                |           |          |