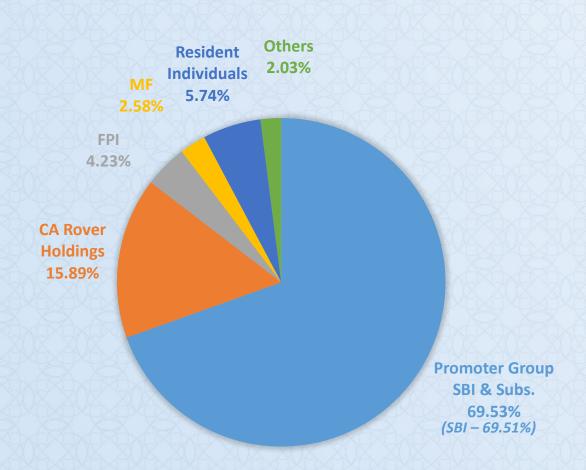

## **Shareholding pattern, 30th Jun 2020**

## Top 20 Shareholders as on 30<sup>th</sup> Jun 20

| S. No | Name of Shareholder                                                                  | %     |
|-------|--------------------------------------------------------------------------------------|-------|
| 1     | State Bank Of India                                                                  | 69.51 |
| 2     | CA Rover Holdings                                                                    | 15.89 |
| 3     | BNP Paribas Arbitrage – ODI                                                          | 0.73  |
| 4     | HDFC Trustee Company Ltd. A/C HDFC Balanced Advantage Fund                           | 0.58  |
| 5     | Government Pension Fund Global                                                       | 0.41  |
| 6     | HDFC Trustee Company Limited-HDFC Equity Fund                                        | 0.32  |
| 7     | HDFC Trustee Company Ltd. A/C HDFC Top 100 Fund                                      | 0.28  |
| 8     | Pioneer Investment Fund                                                              | 0.27  |
| 9     | Societe Generale – Odi                                                               | 0.21  |
| 10    | Kotak Standard Multicap Fund                                                         | 0.20  |
| 11    | Thornburg Developing World Fund                                                      | 0.20  |
| 12    | Robeco Capital Growth Funds                                                          | 0.19  |
| 13    | Fidelity Investment Funds - Fidelity Asia Fund                                       | 0.18  |
| 14    | RWC Emerging Markets Equity Master Fund Limited                                      | 0.16  |
| 15    | AIA International Limited - Relative Asia Equity Portfolio                           | 0.14  |
| 16    | India Infoline Finance Limited                                                       | 0.14  |
| 17    | Fidelity Investment Funds Icvc - Fidelity Global Focus Fund                          | 0.13  |
| 18    | Canara Robeco Mutual Fund A/C Canara Robeco Emerging Equities                        | 0.13  |
| 19    | ITPL - Invesco India Growth Fund                                                     | 0.12  |
| 20    | Best Investment Corporation Managed By Columbia Management Investment Advisers, LLC. | 0.11  |