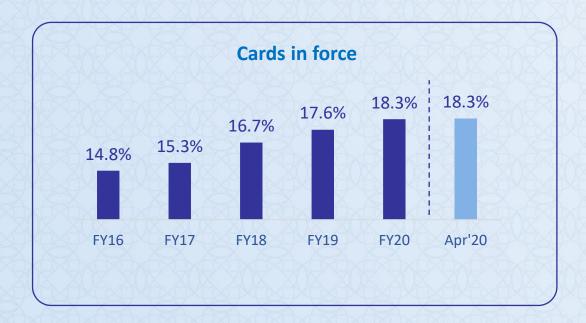

## Market Share

## Steadily increasing our share of pie in the industry

## **Improving market share**

- Market share\*: Cards 18.3% (Q1 FY20 17.8%), Spends 19.6% (Q1 FY20 17.2%)
- Growing above industry average