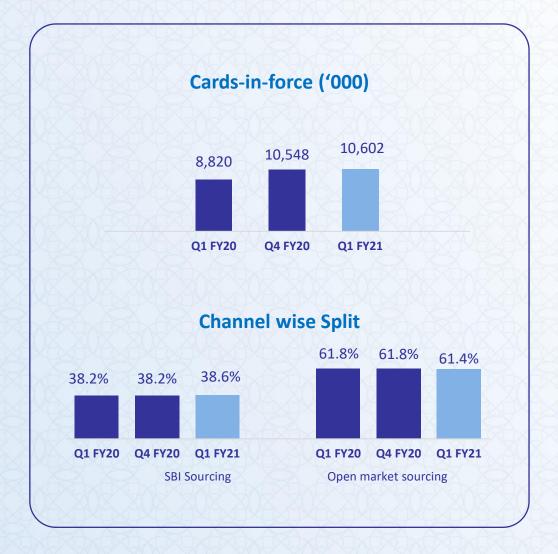

#### **Key Metrics**

- Card-in-force grew by 20% to 1.06 Cr vs 0.88 Cr as of Q1 FY20
- Spends at ₹19,085 Crore for Q1 FY21 vs ₹30,174 Cr for Q1 FY20
- Market share Card-in-force at 18.3%; Spends at 19.6% (as of Apr'20)
- Receivables grew by 10% to ₹23,330 Crore vs ₹21,231 Cr as of Q1 FY20
- Cost to Income ratio improved by 635bps to 47.2% vs 53.6% for Q1 FY20
- GNPA improves by 133bps to 1.35% vs 2.68% for Q1 FY20
- Accounts in moratorium went down to 1.5 lac in June 2020 vs 12.5 lac in May 2020
- Daily average spends improved to 76.5% of Pre COVID level for June 2020 vs 54.0% for May 2020
- New accounts acquisition improved from 80K in May 2020 to 181K in June 2020; stands at 57.6% of Pre COVID average daily acquisition

CAR

24.4%

Tier 1 20.1%

▲ 551 bps [18.9%]

CIF 1.06 Cr

▲ 20% [0.88 Cr]

**SPENDS** 

₹ 19,085 Cr

## New Accounts and Cards-in-force