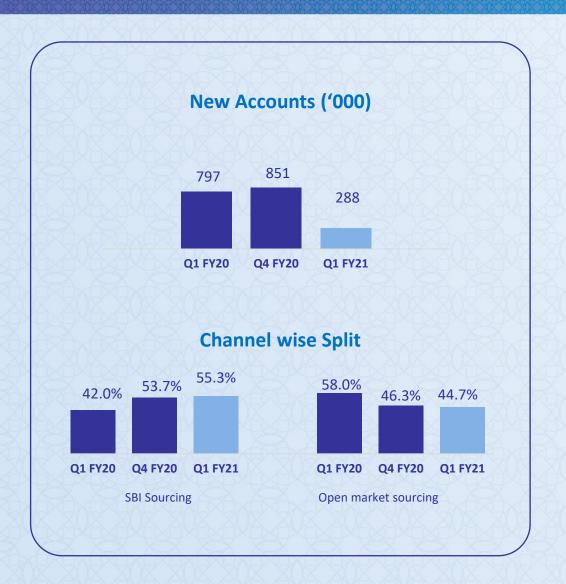

Y20 2.7%)
- No change in COVID provisions created in Mar'20

## **Adequate liquidity and CAR**

- Diversified borrowings mix, adequate unutilized banking credit available
- Healthy CAR @ 24.4%, T-1 @ 20.1%

# Performance Highlights (Q1 FY21 Vs Q1 FY20)



**PAT ₹ 393 Cr** 

▲ 14% [₹ 346 Cr] **ROAA** 

6.3%

▼ 11 bps [6.5%]

ROAE

28.3%

▼ 783 bps [36.1%]

CAR

24.4%

Tier 1 20.1%

▲ 551 bps [18.9%]

CIF 1.06 Cr

▲ 20% [0.88 Cr]

**SPENDS** 

₹ 19,085 Cr

▼ 37% [₹ 30,174 Cr]

**RECEIVABLES** 

₹ 23,330 Cr

▲ 10%
[₹ 21,231 Cr]

**GNPA** 

1.35 %

▼ 133 bps [2.68%]

Figures in [] represents Q1 FY20

# **Key Portfolio Trends**





#### **Moratorium Impact & Collections**





## Market Share



## Steadily increasing our share of pie in the industry





## New Accounts and Cards-in-force







## Portfolio Growth







# Portfolio Insights









# **Retail Spend Insights**





| Spends                                                                                 | % Growth | % Growth      |
|----------------------------------------------------------------------------------------|----------|---------------|
| Categories                                                                             | Online   | Point of Sale |
| Category 1  Departmental Stores, Fuel, Health, Utilities, Education & Direct Marketing | ▲ 23%    | ▼ 32%         |
| Category 2 Consumer durables, Apparel, Jewellery & Restaurant                          | ▲ 21%    | <b>V</b> 41%  |
| Category 3 Travel agents, Hotels, Airline & Railways                                   | ▼ 78%    | ▼ 85%