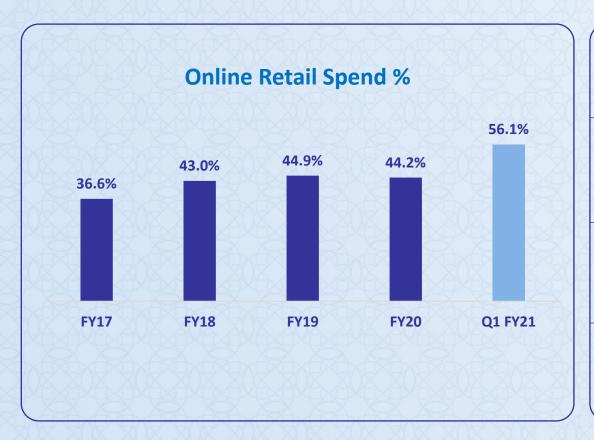

# **Retail Spend Insights**

| Spends                                                                                 | % Growth | % Growth      |
|----------------------------------------------------------------------------------------|----------|---------------|
| Categories                                                                             | Online   | Point of Sale |
| Category 1  Departmental Stores, Fuel, Health, Utilities, Education & Direct Marketing | ▲ 23%    | ▼ 32%         |
| Category 2 Consumer durables, Apparel, Jewellery & Restaurant                          | ▲ 21%    | <b>V</b> 41%  |
| Category 3 Travel agents, Hotels, Airline & Railways                                   | ▼ 78%    | ▼ 85%         |

% growth of Jun'20 over average of Dec'19 to Feb'20