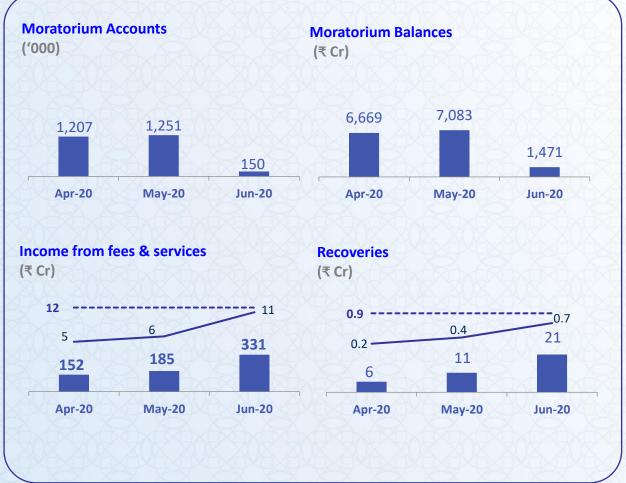

#### **Moratorium Impact & Collections**

#### **Key Metrics**

- Card-in-force grew by 20% to 1.06 Cr vs 0.88 Cr as of Q1 FY20
- Spends at ₹19,085 Crore for Q1 FY21 vs ₹30,174 Cr for Q1 FY20
- Market share Card-in-force at 18.3%; Spends at 19.6% (as of Apr'20)
- Receivables grew by 10% to ₹23,330 Crore vs ₹21,231 Cr as of Q1 FY20
- Cost to Income ratio improved by 635bps to 47.2% vs 53.6% for Q1 FY20
- GNPA improves by 133bps to 1.35% vs 2.68% for Q1 FY20
- Accounts in moratorium went down to 1.5 lac in June 2020 vs 12.5 lac in May 2020
- Daily average spends improved to 76.5% of Pre COVID level for June 2020 vs 54.0% for May 2020
- New accounts acquisition improved from 80K in May 2020 to 181K in June 2020; stands at 57.6% of Pre COVID average daily acquisition