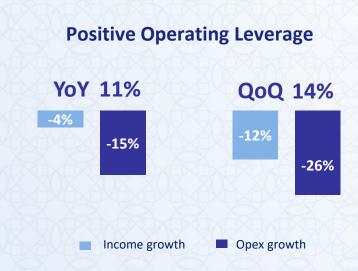

## **Profitable operations**

- PAT ₹ 393 Cr, YoY 14%
- ROAA 6.3%, ROAE 28.3%
- Positive operating leverage; Cost to income 47.2% (Q1 FY20 53.6%)

# Revenue Growth

|                         |         |         | 21/ 12/22 N. 21/ 12/ |           |          |
|-------------------------|---------|---------|----------------------|-----------|----------|
|                         | Q1 FY20 | Q4 FY20 | Q1 FY21              | YoY       | QoQ      |
| Revenue from Operations | 2,068   | 2,433   | 2,152                | 4%        | -12%     |
| Other Income            | 236     | 77      | 43                   | -82%      | -44%     |
| Total Income            | 2,304   | 2,510   | 2,196                | -5%       | -13%     |
| Finance Costs           | 302     | 334     | 275                  | -9%       | -18%     |
| Net Revenue             | 2,002   | 2,176   | 1,921                | -4%       | -12%     |
|                         |         |         |                      |           |          |
| Interest Income Yield   | 21.2%   | 22.1%   | 23.9%                | 269 bps   | 175 bps  |
| Cost of Funds           | 8.2%    | 7.5%    | 6.6%                 | (158) Bps | (88) Bps |
| Net Interest Margin     | 15.1%   | 16.6%   | 19.2%                | 414 bps   | 260 bps  |
|                         |         |         | XCXXX                |           |          |