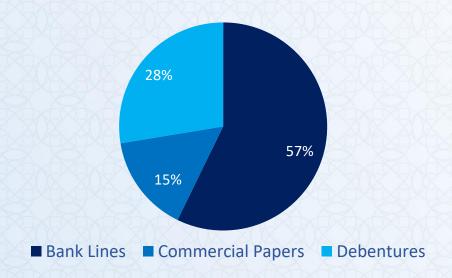

## **Borrowing Composition (Jun'20)**

## **Adequate liquidity and CAR**

- Diversified borrowings mix, adequate unutilized banking credit available
- Healthy CAR @ 24.4%, T-1 @ 20.1%