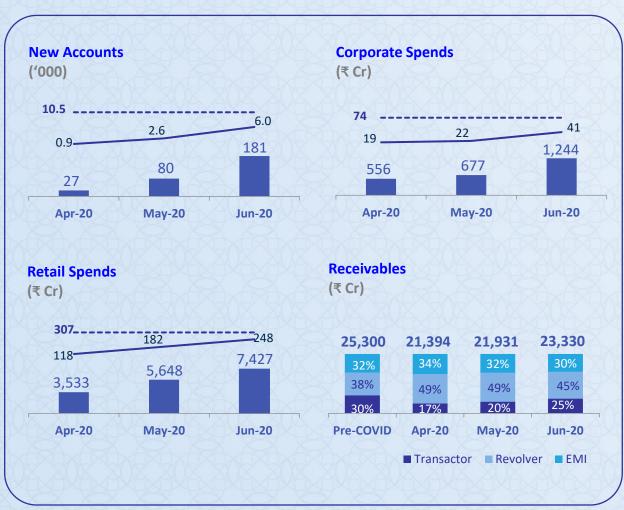

## New Accounts and Cards-in-force

## Portfolio Growth

#### **Key Metrics**

- Card-in-force grew by 20% to 1.06 Cr vs 0.88 Cr as of Q1 FY20
- Spends at ₹19,085 Crore for Q1 FY21 vs ₹30,174 Cr for Q1 FY20
- Market share Card-in-force at 18.3%; Spends at 19.6% (as of Apr'20)
- Receivables grew by 10% to ₹23,330 Crore vs ₹21,231 Cr as of Q1 FY20
- Cost to Income ratio improved by 635bps to 47.2% vs 53.6% for Q1 FY20
- GNPA improves by 133bps to 1.35% vs 2.68% for Q1 FY20
- Accounts in moratorium went down to 1.5 lac in June 2020 vs 12.5 lac in May 2020
- Daily average spends improved to 76.5% of Pre COVID level for June 2020 vs 54.0% for May 2020
- New accounts acquisition improved from 80K in May 2020 to 181K in June 2020; stands at 57.6% of Pre COVID average daily acquisition