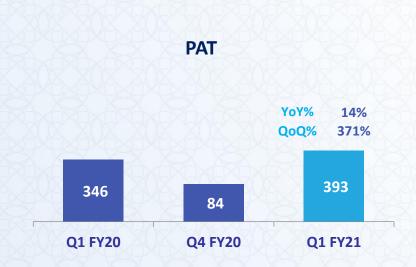

#### SBI Card PAT grows 14% to ₹393 Crore in Q1 FY21 vs ₹364 Crore in Q1 FY20

**New Delhi, 20 July 2020:** The Board of Directors of SBI Cards and Payment Services Limited approved the Company's results for the quarter ended June 30, 2020, at their meeting held on Monday, July 20, 2020.

#### **Performance Highlights**

- PAT grew by 14% to ₹393 Crore for Q1 FY21 vs ₹346 Crore for Q1 FY20
- ROAA at 6.3% for Q1 FY21 vs 6.5% for Q1 FY20
- ROAE at 28.3% for Q1 FY21 vs 36.1% for Q1 FY20
- Capital Adequacy Ratio at 24.4% (Q1 FY20 : 18.9%); Tier 1 at 20.1% (Q1 FY20 : 14.3%)

- Interest income increased by ₹363 Cr, or 34.6% to ₹1,412 Cr for Q1 FY21 from ₹1,049 Cr for Q1 FY20
- Income from fees and services at ₹668 Cr for Q1 FY21 vs ₹916 Cr for Q1 FY20.
- Other income at ₹43 Cr for Q1 FY21 vs ₹236 Cr for Q1 FY20.
- ➤ Finance costs decreased by ₹27 Cr, or 9.0% to ₹275 Cr for Q1 FY21 from ₹302 Cr for Q1 FY20.
- ➤ Total Operating cost decrease by ₹166 Cr, or 15.4% to ₹907 Cr for Q1 FY21 from ₹1,073 Cr for O1 FY20.
- ➤ Impairment losses & bad debts expenses for the quarter at ₹485 Cr vs ₹397 Cr for Q1 FY20.
- ➤ Profit before tax at ₹528 Cr for Q1 FY21 vs ₹533 Cr for Q1 FY20.
- Profit after tax increased by ₹48 Cr, or 13.8% to ₹393 Cr for Q1 FY21 from ₹346 Cr for Q1 FY20.

## **Profitable operations**

- PAT ₹ 393 Cr, YoY 14%
- ROAA 6.3%, ROAE 28.3%
- Positive operating leverage; Cost to income 47.2% (Q1 FY20 53.6%)

# Performance Highlights (Q1 FY21 Vs Q1 FY20)

**PAT ₹ 393 Cr** 

▲ 14% [₹ 346 Cr] **ROAA** 

6.3%

▼ 11 bps [6.5%]

ROAE

28.3%

▼ 783 bps [36.1%]