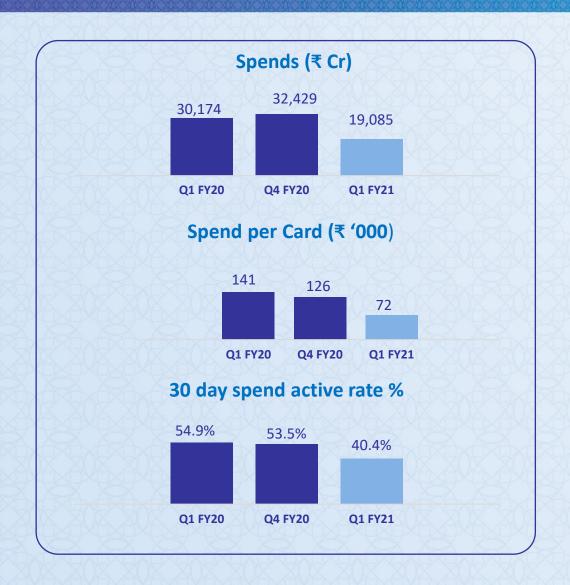

#### **Key Metrics**

- Card-in-force grew by 20% to 1.06 Cr vs 0.88 Cr as of Q1 FY20
- Spends at ₹19,085 Crore for Q1 FY21 vs ₹30,174 Cr for Q1 FY20
- Market share Card-in-force at 18.3%; Spends at 19.6% (as of Apr'20)
- Receivables grew by 10% to ₹23,330 Crore vs ₹21,231 Cr as of Q1 FY20
- Cost to Income ratio improved by 635bps to 47.2% vs 53.6% for Q1 FY20
- GNPA improves by 133bps to 1.35% vs 2.68% for Q1 FY20
- Accounts in moratorium went down to 1.5 lac in June 2020 vs 12.5 lac in May 2020
- Daily average spends improved to 76.5% of Pre COVID level for June 2020 vs 54.0% for May 2020
- New accounts acquisition improved from 80K in May 2020 to 181K in June 2020; stands at 57.6% of Pre COVID average daily acquisition

CAR

24.4%

Tier 1 20.1%

▲ 551 bps [18.9%]

CIF 1.06 Cr

▲ 20% [0.88 Cr]

**SPENDS** 

₹ 19,085 Cr

▼ 37% [₹ 30,174 Cr]

**RECEIVABLES** 

₹ 23,330 Cr

▲ 10%
[₹ 21,231 Cr]

**GNPA** 

1.35 %

▼ 133 bps [2.68%]

Figures in [] represents Q1 FY20

## Portfolio Growth