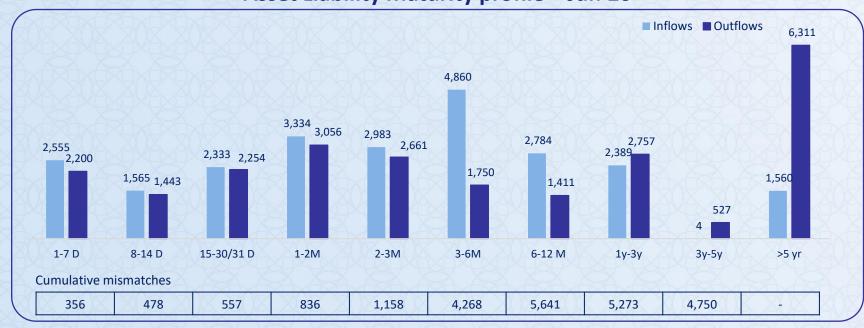

# Structural Liquidity (ALM)

## **Asset Liability Maturity profile – Jun'20**

- Well matched ALM
- ₹ 4,978 Cr (30%) of sanctioned bank lines unutilized and available for draw down as at Jun'20