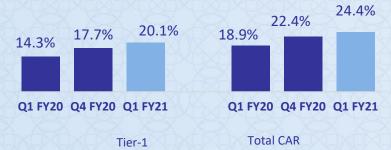

#### **Performance Highlights**

- PAT grew by 14% to ₹393 Crore for Q1 FY21 vs ₹346 Crore for Q1 FY20
- ROAA at 6.3% for Q1 FY21 vs 6.5% for Q1 FY20
- ROAE at 28.3% for Q1 FY21 vs 36.1% for Q1 FY20
- Capital Adequacy Ratio at 24.4% (Q1 FY20 : 18.9%); Tier 1 at 20.1% (Q1 FY20 : 14.3%)

#### **Capital Adequacy**

As per the capital adequacy norms issued by the RBI, Company's capital to risk ratio consisting of tier I and tier II capital should not be less than 15% of its aggregate risk weighted assets on balance sheet and of risk adjusted value of off-balance sheet items. As of June 30, 2020, Company's CRAR was 24.4% compared to 18.9% as of June 30, 2019.

The tier I capital in respect of an NBFC-ND-SI, at any point of time, is required to be not be less than 10%. Company's Tier I capital was 20.1% as of June 30, 2020 compared to 14.3% as of June 30, 2019.

## **Adequate liquidity and CAR**

- Diversified borrowings mix, adequate unutilized banking credit available
- Healthy CAR @ 24.4%, T-1 @ 20.1%

CAR

24.4%

Tier 1 20.1%

▲ 551 bps [18.9%]

CIF 1.06 Cr

▲ 20% [0.88 Cr]

**SPENDS** 

₹ 19,085 Cr