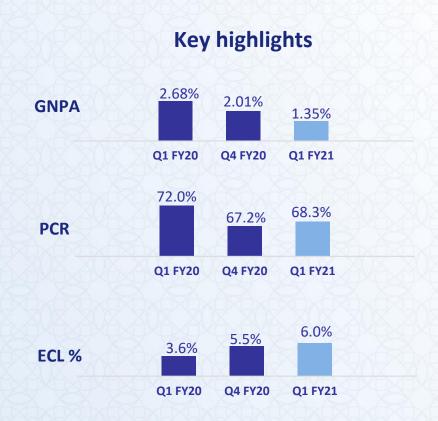

## **Asset quality**

- GNPA @ 1.4% at Jun20 (Q1 FY20 2.7%)
- No change in COVID provisions created in Mar'20

#### **Asset Quality**

The Gross non-performing assets were at 1.35% of gross advances as on June 30, 2020 as against 2.68% as on June 30, 2019. The Provision Coverage Ratio at 68.25% as of June 30, 2020 as against 72.00% as of June 30, 2019.

# **Asset Quality**

|                             | Q1 FY20 | Q4 FY20 | Q1 FY21 | YoY   | QoC     |
|-----------------------------|---------|---------|---------|-------|---------|
| Impairment and losses       | 397     | 838     | 485     | 22%   | -42%    |
| Gross Loss on Loans         | 396     | 838     | 485     | 22%   | -42%    |
| Gross write off             | 240     | 351     | 405     | 69%   | 15%     |
| Provision                   | 156     | (3)     | 80      | -49%  | -2760%  |
| COVID provisions            |         | 489     | XQXQXQ  |       |         |
| Recoveries                  | (70)    | (76)    | (38)    | -46%  | -50%    |
| Net Credit Costs            | 326     | 762     | 447     | 37%   | -41%    |
| Net Credit Costs( Ex-COVID) | 326     | 273     | 447     | 37%   | 64%     |
| Gross Credit Cost %         | 8.0%    | 13.7%*  | 8.2%    | 21Bps | -552Bps |
| Net Credit Cost %           | 6.6%    | 12.5%#  | 7.5%    | 97Bps | -492BPS |