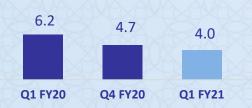

| 2,196                | -5%       | -13%     |
| Finance Costs           | 302     | 334     | 275                  | -9%       | -18%     |
| Net Revenue             | 2,002   | 2,176   | 1,921                | -4%       | -12%     |
|                         |         |         |                      |           |          |
| Interest Income Yield   | 21.2%   | 22.1%   | 23.9%                | 269 bps   | 175 bps  |
| Cost of Funds           | 8.2%    | 7.5%    | 6.6%                 | (158) Bps | (88) Bps |
| Net Interest Margin     | 15.1%   | 16.6%   | 19.2%                | 414 bps   | 260 bps  |
|                         |         |         | XCXXX                |           |          |



# Capital Adequacy and Borrowings







### **Capital Adequacy Ratio**



## Leverage



## **Borrowing Composition (Jun'20)**



#### **Credit Ratings**

- Short Term : A1+ by CRISIL & ICRA
- Long Term : AAA/Stable by CRISIL & ICRA

# Structural Liquidity (ALM)



## **Asset Liability Maturity profile – Jun'20**



- Well matched ALM
- ₹ 4,978 Cr (30%) of sanctioned bank lines unutilized and available for draw down as at Jun'20

# **Operating Costs**



|                          | Q1 FY20 | Q4 FY20 | Q1 FY21 | YoY      | QoQ      |
|--------------------------|---------|---------|---------|----------|----------|
| Employee Cost            | 104     | 133     | 112     | 7%       | -16%     |
| Depreciation             | 29      | 29      | 28      | -5%      | -3%      |
| CSR                      | 0       | 17      | 6       |          | -62%     |
| Other operating expen