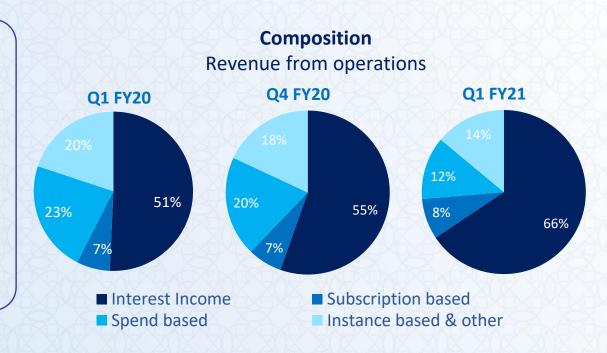

## **Sustaining growth**

- 20% YoY growth in cards; 10% YoY growth in Receivables
- Interest Income driving revenue growth, constitutes 66% of revenue from operations

# Revenue Growth

|                         |         |         | 21/ 12/22 N. 21/ 12/ |           |          |
|-------------------------|---------|---------|----------------------|-----------|----------|
|                         | Q1 FY20 | Q4 FY20 | Q1 FY21              | YoY       | QoQ      |
| Revenue from Operations | 2,068   | 2,433   | 2,152                | 4%        | -12%     |
| Other Income            | 236     | 77      | 43                   | -82%      | -44%     |
| Total Income            | 2,304   | 2,510   | 2,196                | -5%       | -13%     |
| Finance Costs           | 302     | 334     | 275                  | -9%       | -18%     |
| Net Revenue             | 2,002   | 2,176   | 1,921                | -4%       | -12%     |
|                         |         |         |                      |           |          |
| Interest Income Yield   | 21.2%   | 22.1%   | 23.9%                | 269 bps   | 175 bps  |
| Cost of Funds           | 8.2%    | 7.5%    | 6.6%                 | (158) Bps | (88) Bps |
| Net Interest Margin     | 15.1%   | 16.6%   | 19.2%                | 414 bps   | 260 bps  |
|                         |         |         | XCXXX                |           |          |