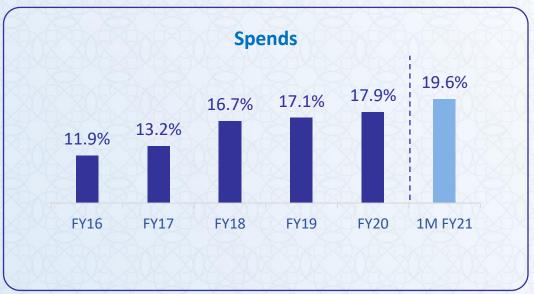

## **Improving market share**

- Market share\*: Cards 18.3% (Q1 FY20 17.8%), Spends 19.6% (Q1 FY20 17.2%)
- Growing above industry average

## Market Share

## Steadily increasing our share of pie in the industry